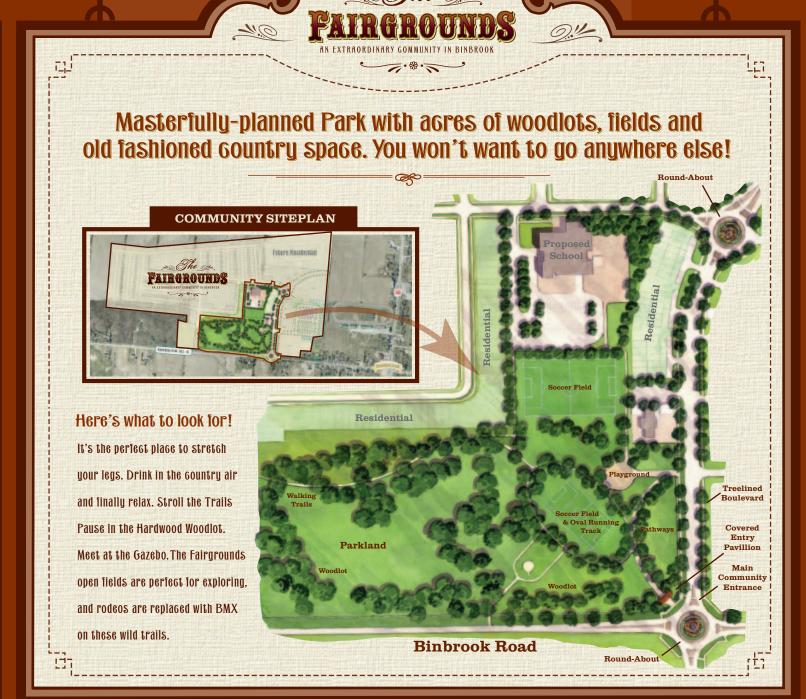

DISCOVER NUMEROUS PARKS, SPRAWLING PLAYGROUNDS & FORESTED RECREATION TRAILS AT YOUR FRONT DOOR

# Local Gommunity SO MUGH TO DO!

It's the perfect family spot for x-country cycling, hiking trails, skiing and snowboarding. Golf, horseback riding, - check it all out at The Fairgrounds!