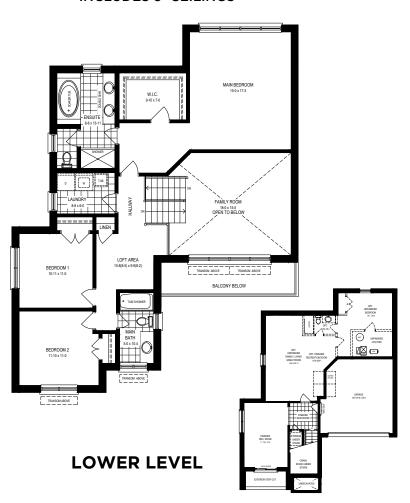

## SECOND FLOOR INCLUDES 9' CEILINGS

Artist's concept only. Construction of dwelling may not be exactly as shown. Some features shown may be optional extras at additional cost. Exterior elevations, renderings or sketches are subject to architectural controls, the availability of materials to the vendor during the construction of the dwelling, and site conditions. Some windows shown on side elevations may not be available due to the applicable side yard setback. Accordingly, all details, dimensions, treatments, specifications and features shown may be changed by the vendor, the municipality, the developer or the vendor's control architect, in their sole and unfettered discretion at any time without notice. Traditional Floorplans are shown. Dimensions, Specifications, layouts, window sizes are approximate only, these items may vary, and are subject to change as provided in the Agreement of Purchase and Sale. All measurements are representational, square footage varies according to architectural style. Plans may be reversed. For additional Legal information, please refer to Losani Homes Pronto website page. E. & O. E. APRIL 23, 2025 TISS AM