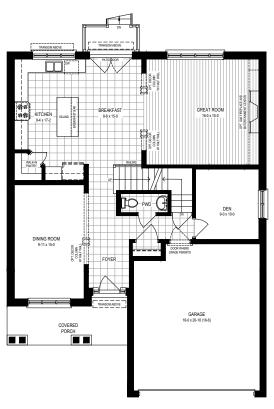

**DESIGNER UPGRADES CHOOSE YOUR FINISHES**

- Full height Lower Level increased width windows Three-piece Rough-in and optional Cold room
- · Custom transom above French door in Breakfast area
- TV ready wall mount package in Great Room
- 8' doors on Main Floor
- Curved oak staircase with Victorian Posts
- Linear gas fireplace in Great Room
- · Interior pot-lights in Great Room
- Main Ensuite features tiled shower with glass door and separate soaker tub
- Double sink vanity in Luxury Ensuite and Main Bathroom
- Hardwood floors in Great Room and Dining Room
- Extended upper cabinets with valance moulding, deeper cabinet over fridge, walk in pantry, and Quartz counter-tops in Kitchen
- · Air Conditioning unit

#### **LOWER LEVEL**

# MAIN FLOOR INCLUDES 9' CEILINGS

### **SECOND FLOOR**







Artist's concept only. Construction of dwelling may not be exactly as shown. Some features shown may be optional extras at additional cost. Exterior elevations, renderings or sketches are subject to architectural controls, the availability of materials to the vendor during the construction of the dwelling, and site conditions. Some windows shown on side elevations may not be available due to the applicable side yard setback. Accordingly, all details, dimensions, treatments, specifications and features shown may be changed by the vendor, the municipality, the developer or the vendor's control architect, in their sole and unfettered discretion at any time without notice. Traditional Floorplans are shown. Dimensions, Specifications, layouts, window sizes are approximate only, these items