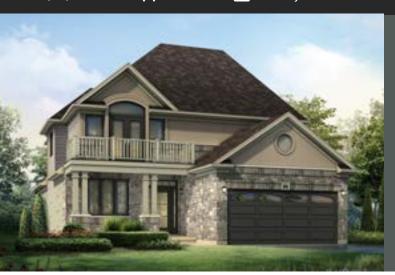

## LOT - 142 46' PRINCETON TUSCAN Move In Ready in 120 Days

• 3.5 🚛 — 2,408 <sup>SQ.FT.</sup>

OVER \$38,000 IN DESIGNER UPGRADES