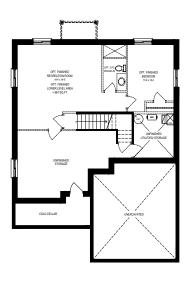

## **DESIGNER UPGRADES CHOOSE YOUR FINISHES**

- Full height Lower Level increased width windows Three-piece Rough-in and optional Cold room
- · Custom transom above French door in Breakfast area
- TV ready wall mount package in Great Room
- 8' doors on Main Floor
- Curved oak staircase with Victorian Posts
- Linear gas fireplace in Great Room
- · Interior pot-lights in Great Room
- Main Ensuite features tiled shower with glass door and separate soaker tub
- Double sink vanity in Luxury Ensuite and Main Bathroom
- Hardwood floors in Great Room and Dining Room
- Extended upper cabinets with valance moulding, deeper cabinet over fridge, walk in pantry, and Quartz counter-tops in Kitchen
- · Air Conditioning unit

#### **LOWER LEVEL**

# MAIN FLOOR INCLUDES 9' CEILINGS

### **SECOND FLOOR**







Artist's concept only. Construction of dwelling may not be exactly as shown. Some features shown may be optional extras at additional cost. Exterior elevations, renderings or sketches are subject to architectural controls, the availability of materials to the vendor during the construction of the dwelling, and site conditions. Some windows shown on side elevations may not be available due to the applicable side yard setback. Accordingly, all details, dimensions, treatments, specifications and features shown may be changed by the vendor, the municipality, the developer or the vendor's control architect, in their sole and unfettered discretion at any time without notice. Traditional Floorplans are shown. Dimensions, Specifications, layouts, window sizes are approximate only, these item