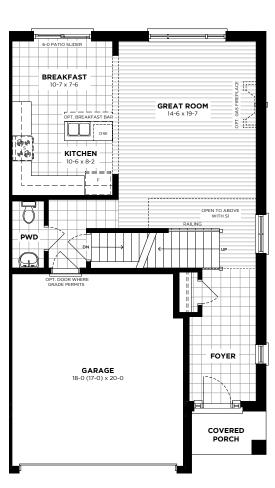

# LOT-19B NICKLAUS MODERN Move In Ready in 120 Days

OVER \$19,000 IN DESIGNER UPGRADES



### **DESIGNER UPGRADES CHOOSE YOUR FINISHES**

- Alternate Second Floor plan
- 4 Bedroom layout
- Egress Lower Level window(s)
- Lower Level Three-piece Rough-in
- Oak stairs with metal spindles
- Interior pot-lights in Great Room
- Standard fridge buildout

## **LOWER LEVEL**

## **MAIN FLOOR**

## **SECOND FLOOR**







Artist's concept only. Construction of dwelling may not be exactly as shown. Some features shown may be optional extras at additional cost. Exterior elevations, renderings or sketches are subject to architectural controls, the availability of materials to the vendor during the construction of the dwelling, and site conditions. Some windows shown on side elevations may not be available due to the applicable side yard setback. Accordingly, all details, dimensions, treatments, specifications and features shown may be changed by the vendor, the municipality, the developer or the vendor's control architect, in their sole and unfettered discretion at any time without notice. Traditional Floorplans are shown. Dimensions, Specifications, layouts, window sizes are approximate only, these items