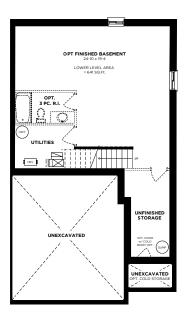

# LOT-19B NICKLAUS MODERN Move In Ready in 120 Days

OVER \$19,000 IN DESIGNER UPGRADES



### **DESIGNER UPGRADES CHOOSE YOUR FINISHES**

- Alternate Second Floor plan
- 4 Bedroom layout
- Egress Lower Level window(s)
- Lower Level Three-piece Rough-in
- Oak stairs with metal spindles
- Interior pot-lights in Great Room
- Standard fridge buildout

## **LOWER LEVEL**

## **MAIN FLOOR**

## **SECOND FLOOR**







Artist's concept only. Construction of dwelling may not be exactly as shown. Some features shown may be optional extras at additional cost. Exterior elevations, renderings or sketches are subject to architectural controls, the availability of materials to the vendor during the construction of the dwelling, and site conditions. Some windows shown on side elevations may not be available due to the applicable side yard setback. Accordingly, all details, dimensions, treatments, specifications and features shown may be changed by the vendor, the municipality, the developer or the vendor's control architect, in their sole and unfettered discretion at any time without notice. Traditional Floorplans are shown. Dimensions, Specifications, layouts, window sizes are approximate only, these item