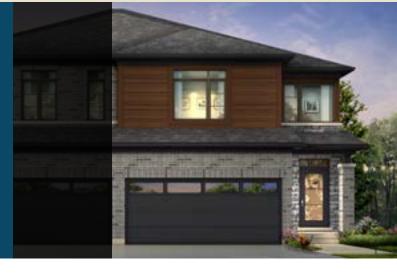

# LOT-18A **HOGAN MODERN** Move In Ready in 120 Days

## OVER \$11,000 IN DESIGNER UPGRADES

<u>□</u> — 2.5 <u>□</u> — 2,358 <sup>SQ.FT.</sup>