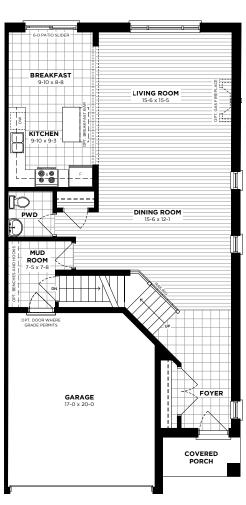

# LOT-18A **HOGAN MODERN** Move In Ready in 120 Days

## OVER \$11,000 IN DESIGNER UPGRADES

<u>□</u> — 2.5 <u>□</u> — 2,358 <sup>SQ.FT.</sup>

#### **DESIGNER UPGRADES CHOOSE YOUR FINISHES**

- Egress Lower Level window(s)
- Lower Level Three-piece Rough-in
- Oak stairs with metal spindles
- Interior pot-lights in Great Room
- Standard fridge buildout



### **LOWER LEVEL**

### **MAIN FLOOR**

### SECOND FLOOR







Artist's concept only. Construction of dwelling may not be exactly as shown. Some features shown may be optional extras at additional cost. Exterior elevations, renderings or sketches are subject to architectural controls, the availability of materials to the vendor during the construction of the dwelling, and site conditions. Some windows shown on side elevations may not be available due to the applicable side yard setback. Accordingly, all details, dimensions, treatments, specifications and features shown may be changed by the vend or, the municipality, the developer or the vendor's control architect, in their sole and unfettered discretion at any time without notice. Traditional Floorplans are shown. Dimensions, Specifications, layouts, window sizes are approximate only, these items