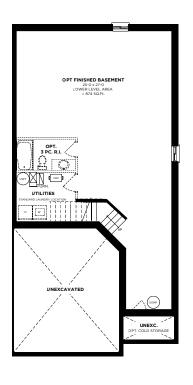

# LOT-18A **HOGAN MODERN** Move In Ready in 120 Days

## OVER \$11,000 IN DESIGNER UPGRADES

<u>□</u> — 2.5 <u>□</u> — 2,358 <sup>SQ.FT.</sup>

#### **DESIGNER UPGRADES CHOOSE YOUR FINISHES**

- Egress Lower Level window(s)
- Lower Level Three-piece Rough-in
- Oak stairs with metal spindles
- Interior pot-lights in Great Room
- Standard fridge buildout



### **LOWER LEVEL**

### **MAIN FLOOR**

### SECOND FLOOR







Artist's concept only. Construction of dwelling may not be exactly as shown. Some features shown may be optional extras at additional cost. Exterior elevations, renderings or sketches are subject to architectural controls, the availability of materials to the vendor during the construction of the dwelling, and site conditions. Some windows shown on side elevations may not be available due to the applicable side yard setback. Accordingly, all details, dimensions, treatments, specifications and features shown may be changed by the vend or, the municipality, the developer or the vendor's control architect, in their sole and unfettered discretion at any time without notice. Traditional Floorplans are shown. Dimensions, Specifications, layouts, window sizes are approximate only, these ite