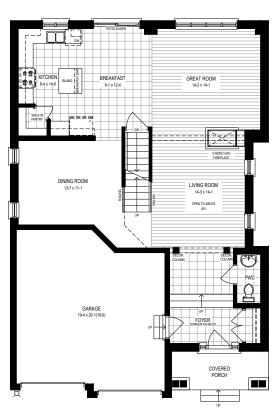

n 120 Days

# BRANTWEST

OVER \$77,000 IN DESIGNER UPGRADES

□ — 4 □ — 2.5 □ — 2.298 SQ.FT.

#### **CHOOSE YOUR FINISHES**

- 8' Garage Man Door and Main Floor doors door
- Full height Lower Level with increased width windows, added Egress window and a Three-piece Rough-in
- 3-sided gas fireplace in Great Room
- Oak Stairs from Main Floor to Second Floor, includes 4" Oak posts and metal knuckle spindles
- Pot-lights in Great Room, Kitchen, Front Hallway, and Exterior
- Luxury Ensuite with double sink vanity, Shower upgrade to frameless glass door, tiled base and walls with shower niche
- Painted cabinetry throughout, upper corner cabinet and standard fridge build-out
- Quartz in Kitchen and all bathrooms with under-mount sinks



### **LOWER LEVEL**

### **MAIN FLOOR**

## SECOND FLOOR







Artist's concept only. Construction of dwelling may not be exactly as shown. Some features shown may be optional extras at additional cost. Exterior elevations, renderings or sketches are subject to architectural controls, the availability of materials to the vendor during the construction of the dwelling, and site conditions. Some windows shown on side elevations may not be available due to the applicable side yard setback. Accordingly, all details, dimensions, treatments, specifications and features shown may be changed by the vendor, the municipality, the developer or the vendor's control architect, in their sole and unfettered discretion at any time without notice. Traditional Floorplans are shown. Dimensions, Specifications, layouts, window sizes are approximate only, these items