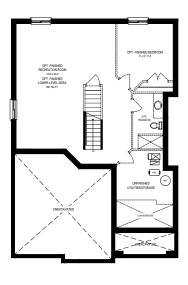

in 120 Days

# BRANTWEST

OVER \$77,000 IN DESIGNER UPGRADES

□ — 4 □ — 2.5 □ — 2.298 SQ.FT.

#### **CHOOSE YOUR FINISHES**

- 8' Garage Man Door and Main Floor doors door
- Full height Lower Level with increased width windows, added Egress window and a Three-piece Rough-in
- 3-sided gas fireplace in Great Room
- Oak Stairs from Main Floor to Second Floor, includes 4" Oak posts and metal knuckle spindles
- Pot-lights in Great Room, Kitchen, Front Hallway, and Exterior
- Luxury Ensuite with double sink vanity, Shower upgrade to frameless glass door, tiled base and walls with shower niche
- Painted cabinetry throughout, upper corner cabinet and standard fridge build-out
- Quartz in Kitchen and all bathrooms with under-mount sinks



### **LOWER LEVEL**

### **MAIN FLOOR**

## SECOND FLOOR







Artist's concept only. Construction of dwelling may not be exactly as shown. Some features shown may be optional extras at additional cost. Exterior elevations, renderings or sketches are subject to architectural controls, the availability of materials to the vendor during the construction of the dwelling, and site conditions. Some windows shown on side elevations may not be available due to the applicable side yard setback. Accordingly, all details, dimensions, treatments, specifications and features shown may be changed by the vendor, the municipality, the developer or the vendor's control architect, in their sole and unfettered discretion at any time without notice. Traditional Floorplans are shown. Dimensions, Specifications, layouts, window sizes are approximate only, these item