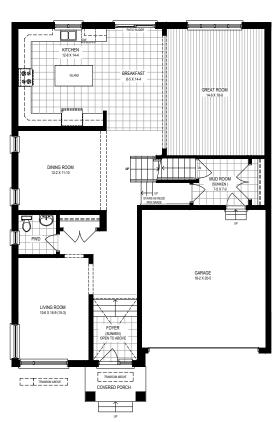

*

- 8' Garage Man Door and Main Floor interior doors
- Lower Level with increased width windows, and a Three-piece Rough-in
- Oak Stairs from Main Floor to Second Floor, includes 4" Oak posts and metal knuckle spindles
- Pot-lights in Great Room, Kitchen and Exterior
- Luxury Ensuite and Shared Bath with double sink vanity
- Luxury Ensuite Shower upgrade to frameless glass door, tiled walls with shower niche and acrylic base
- Angled upper corner cabinets in Kitchen and Deeper upper cabinet over fridge with two gables
- Microwave shelf with electrical in upper cabinet beside fridge
- Provision above stove for future installation of a Chimney style hood fan by Homeowner
- Quartz counter-tops in Kitchen with under-mount sink

### **LOWER LEVEL**

### **MAIN FLOOR**

### **SECOND FLOOR**







Artist's concept only. Construction of dwelling may not be exactly as shown. Some features shown may be optional extras at additional cost. Exterior elevations, renderings or sketches are subject to architectural controls, the availability of materials to the vendor during the construction of the dwelling, and site conditions. Some windows shown on side elevations may not be available due to the applicable side yard setback. Accordingly, all details, dimensions, treatments, specifications and features shown may be changed by the vendor, the municipality, the evendor's control architect, in their sole and unfettered discretion at any time without notice. Traditional Floorplans are shown. Dimensions, Specifications, layouts, window sizes are approximate only, these items may vary, and ar