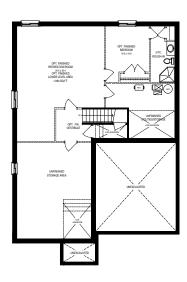

S**

- 8' Garage Man Door and Main Floor interior doors
- Lower Level with increased width windows, and a Three-piece Rough-in
- Oak Stairs from Main Floor to Second Floor, includes 4" Oak posts and metal knuckle spindles
- Pot-lights in Great Room, Kitchen and Exterior
- Luxury Ensuite and Shared Bath with double sink vanity
- Luxury Ensuite Shower upgrade to frameless glass door, tiled walls with shower niche and acrylic base
- Angled upper corner cabinets in Kitchen and Deeper upper cabinet over fridge with two gables
- Microwave shelf with electrical in upper cabinet beside fridge
- Provision above stove for future installation of a Chimney style hood fan by Homeowner
- Quartz counter-tops in Kitchen with under-mount sink

### **LOWER LEVEL**

### **MAIN FLOOR**

### **SECOND FLOOR**







Artist's concept only. Construction of dwelling may not be exactly as shown. Some features shown may be optional extras at additional cost. Exterior elevations, renderings or sketches are subject to architectural controls, the availability of materials to the vendor during the construction of the dwelling, and site conditions. Some windows shown on side elevations may not be available due to the applicable side yard setback. Accordingly, all details, dimensions, treatments, specifications and features shown may be changed by the vendor, the municipality, the evendor's control architect, in their sole and unfettered discretion at any time without notice. Traditional Floorplans are shown. Dimensions, Specifications, layouts, window sizes are approximate only, these items may vary, and