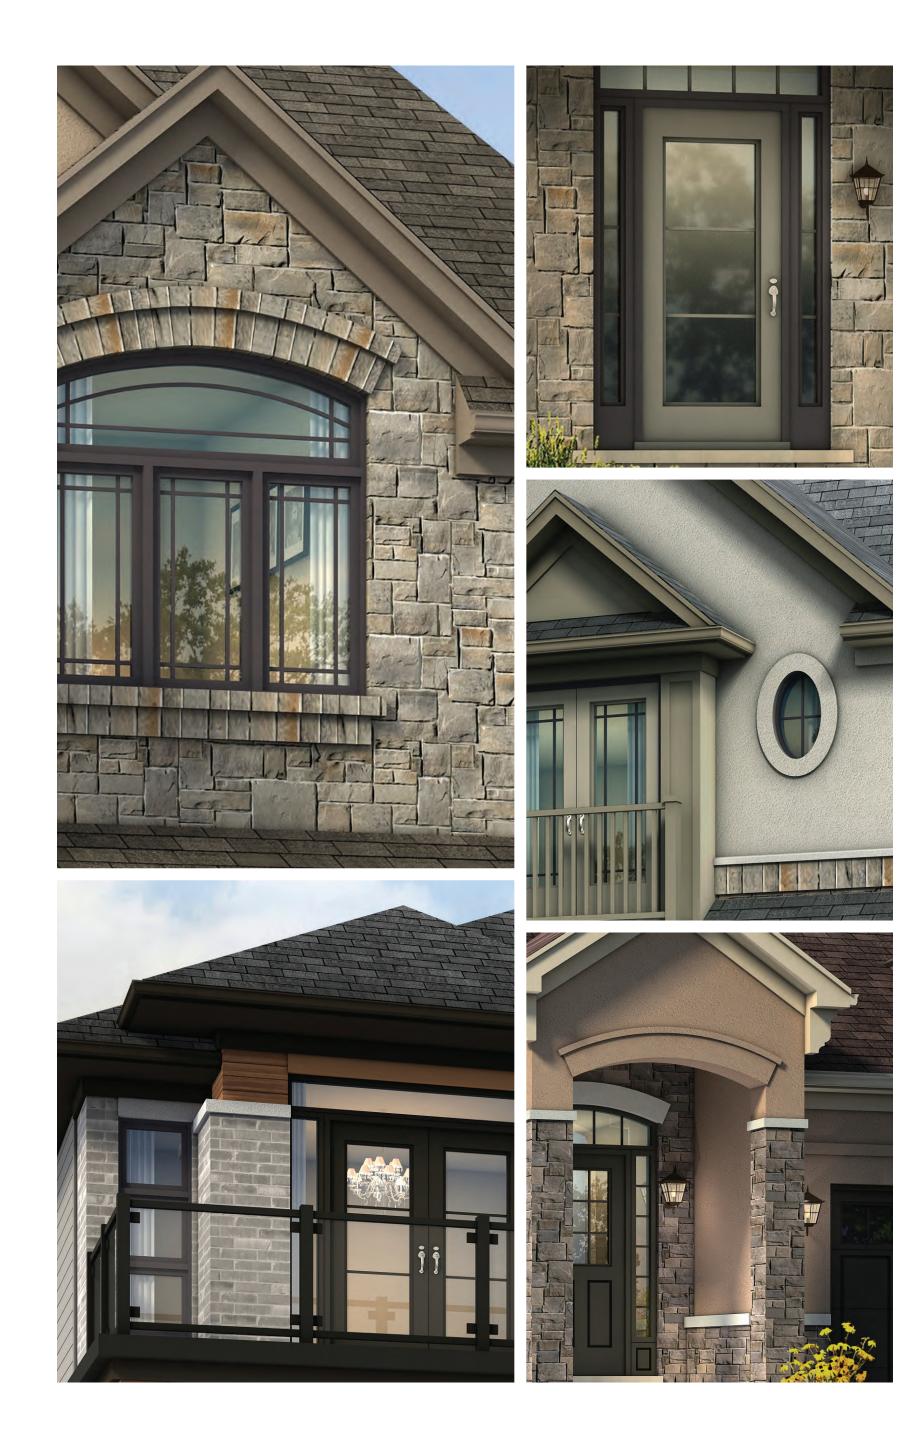

- Lino Losani, President

Inspirational Exterior Architecture

Reflecting simple elegance with splendid features, a celebration of simplicity and quality, these Tuscan Villainspired home designs boast Old World European beauty and grace. Enjoy every minute in these brick and stone residences constructed in the earthy colours and warm hues of life well savoured.

### **BRICK CONSTRUCTION**

**2** Upscale stone & stucco finishes

3 Custom style deep tone windows

Covered Tuscan porticos

**5** Full glass doors, with sidelights, as per plan

6 Precast sills and surrounds

Live grandly in a French Chateau-inspired home offering impeccable elegance and lavish features like sweeping staircases, vaulted ceilings, French doors, stone-built turret rooms and more. This magnificent home collection is ideal for families who are seeking a truly regal lifestyle surrounded by nature.