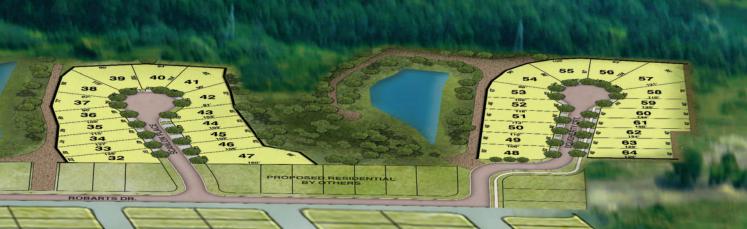

## It's called Woodlands for a reason

BY OTHERS

100' 27 kg

101 26 101' 23 24 25

29 28

### Live on the edge of the forest

There's nothing else quite like it. If you love the upscale understated elegance of Ancaster, and you want the space and style of a detached home - but you must have nature nearby - then The Woodlands is incomparable. This wonderful community of stunning detached homes on wooded cul-de-sacs backs onto magnificent protected conservation lands, so you will have a forest right in your back yard. There will only ever be sixty-four homes here, reserved for those who know life is so much better when you take the path less travelled.

### ...then we designed a neighbourhood where roots could grow deeper

"We knew we had something special when we first saw the site that became The Woodlands. With preserved conservation land and a total of fifty-two acres for a very small number of homes, this was a unique property with the only forest cul-de-sac lots in an established, very desirable neighbourhood. Tracing the contours of the forest, the plan for The Woodlands will create the finest address in East Ancaster, with just four courts surrounded by ponds, woods and greenspace, connecting each lot to nature. We are very proud to be part of a neighbourhood like this, and we hope you feel the same way."