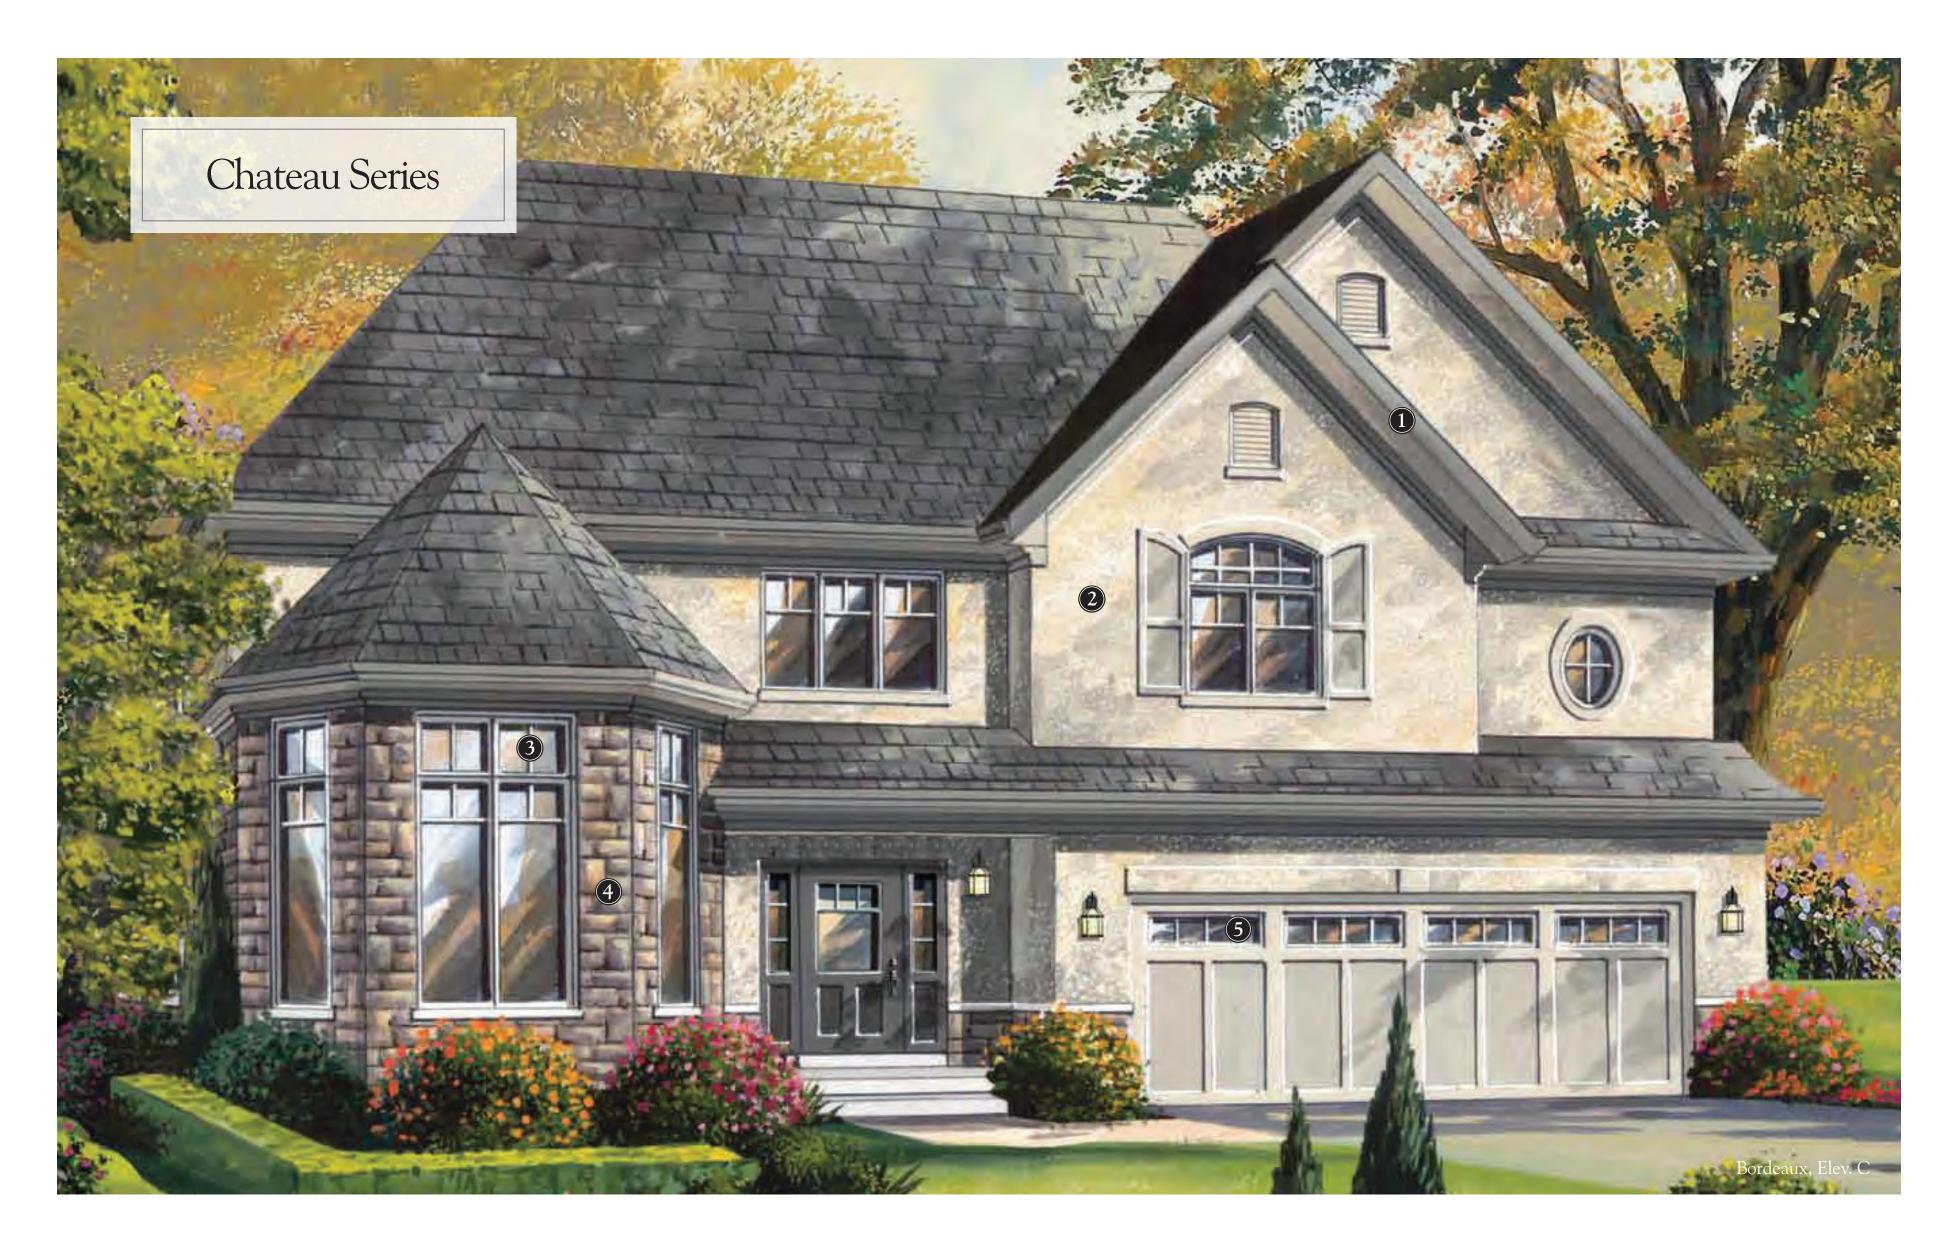

BRICK CONSTRUCTION

1 Chateau-inspired rooflines

**2** Upscale stone & stucco finishes

3 Classic window designs

Chateau-inspired accent details

**(5)** Chateau gatehouse-inspired garage doors

The Modern Series is a perfect expression of contemporary architecture. Featuring a rich dramatic colour palette, dark trim, modern windows, wood-style panel accents and the natural appeal of stone and brick, the look is striking, stylish and highly sophisticated.