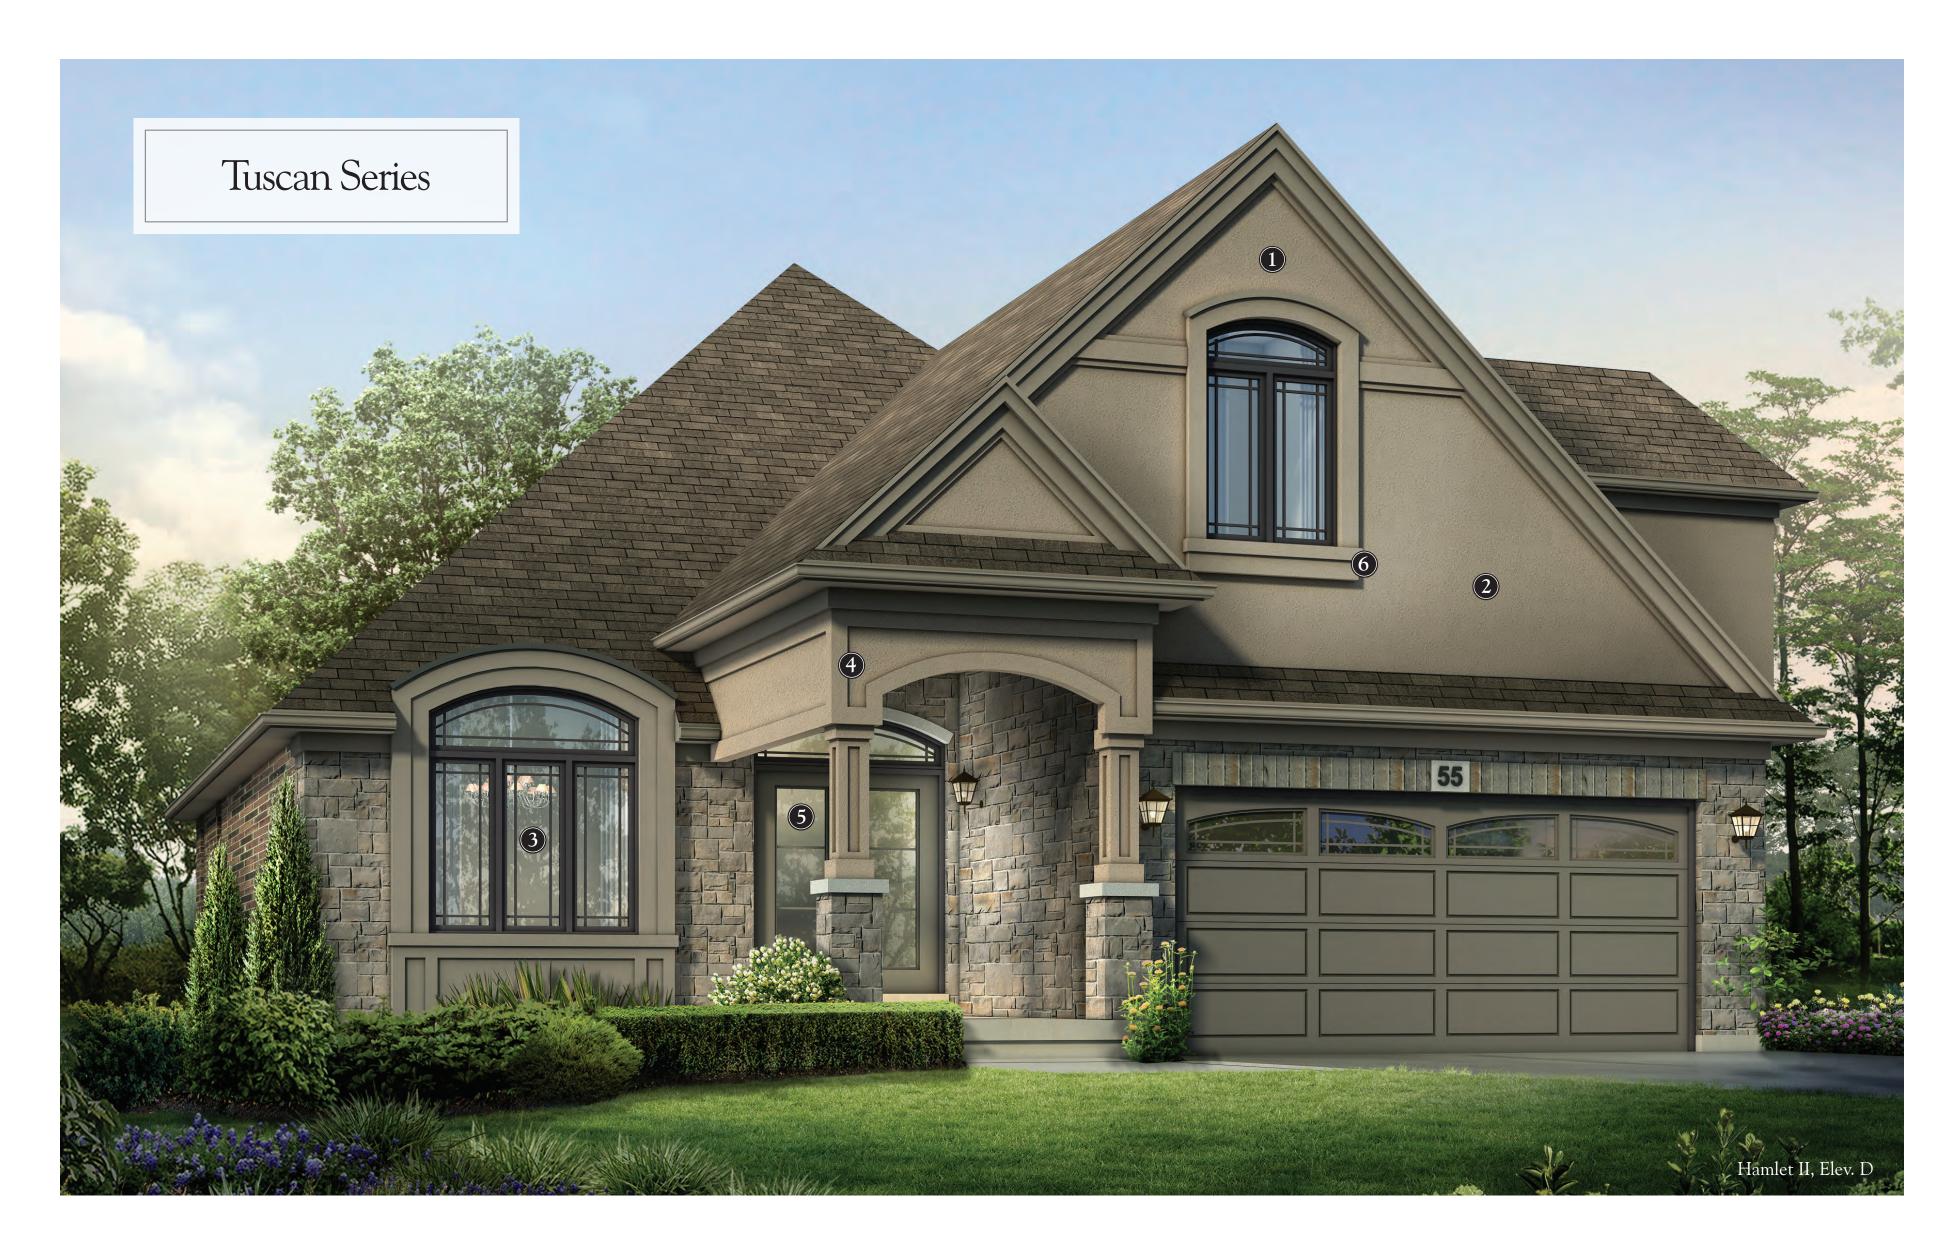

- Lino Losani, President

Inspirational Exterior Architecture

Reflecting simple elegance with splendid features, a celebration of simplicity and quality, these Tuscan Villainspired home designs boast Old World European beauty and grace. Enjoy every minute in these brick and stone residences constructed in the earthy colours and warm hues of life well savoured.

### **BRICK CONSTRUCTION**

**2** Upscale stone & stucco finishes

3 Custom style deep tone windows

Covered Tuscan porticos

**5** Full glass doors, with sidelights, as per plan

6 Precast sills and surrounds

Live grandly in a French Chateau-inspired home offering impeccable elegance and lavish features like sweeping staircases, vaulted ceilings, French doors, stone-built turret rooms and more. This magnificent home collection is ideal for families who are seeking a truly regal lifestyle surrounded by nature.