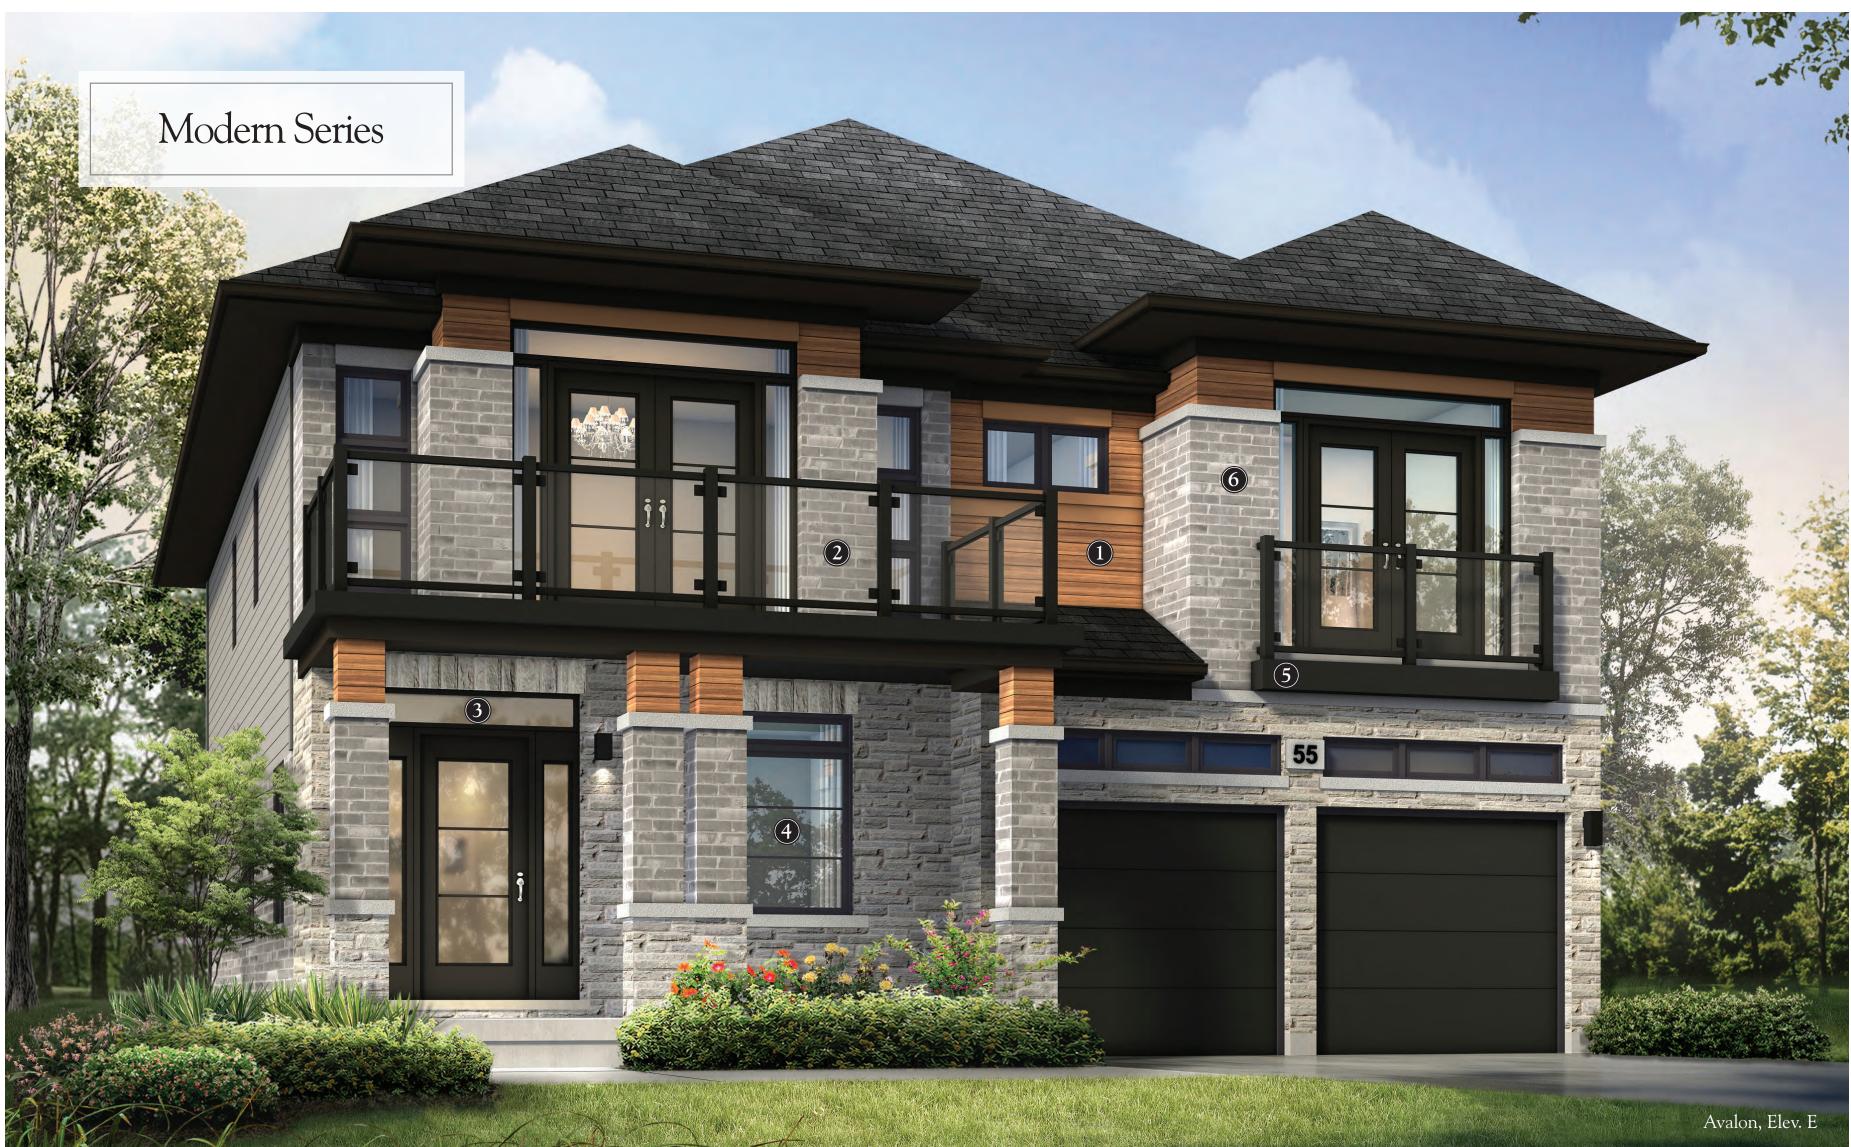

### **BRICK CONSTRUCTION**

- 1 Modern wood-style paneling
- 2 Contemporary glass balconies
- 3 Generous transoms and sidelights

4 Large format windows

- **5** Dramatic dark trim

6 Stone and smooth brick façade