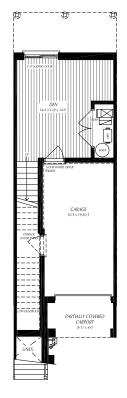

OOSE YOUR FINISHES

- Premium quality lot
- Exterior door from House to Garage
- Railing at Upper Hall staircase
- Interior potlights in Great Room
- Builder Bonus Vinyl Plank Flooring on ground floor, throughout Main and Second floors
  Modern Trim. Door and Hardware Package
- Modern Him, Door and Hardware Packa
  Modern Plumbing Package
- Modern Plumbing Package
  Air conditioning unit

#### Bathrooms

- Ensuite: Acrylic shower base with tiled walls and niche with shelf, sliding glass door, and undermount sink in painted vanity
- Main: Painted vanity

#### Kitchen

- Level 1 Herringbone backsplash
- Painted cabinetry, extended height upper cabinets, and microwave space saver
- Flush Valance lighting
- \* This unit will have a monthly Common Element Condominium Fee.

## B1 - LOWER LEVEL



### M1 - MAIN FLOOR INCLUDES 9' CEILINGS



## S1 - SECOND FLOOR





## SCHEDULE 'B'

(Forms part of the Agreement of Purchase and Sale)

| Customer Name:             |        | Model:<br>Community:<br>Lot/Unit: | Esprit Grande Interior B<br>Solstice II Condo Towns<br>9 |
|----------------------------|--------|-----------------------------------|----------------------------------------------------------|
| Customer No:               | 006822 | Block:<br>Phase:                  | 2                                                        |
| Municipal Address:         | Paris  | Plan:<br>Job                      | SO2T009                                                  |
| Home Phone:<br>Work Phone: |        | Sales Agents:                     |