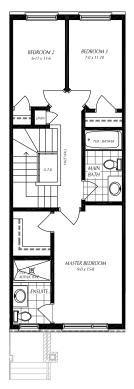

to Garage
- Railing at Upper Hall staircase
- Interior potlights in Great Room
- Builder Bonus Vinyl Plank Flooring on ground floor, throughout Main and Second floors
  Modern Trim. Door and Hardware Package
- Modern Him, Door and Hardware Packa
  Modern Plumbing Package
- Modern Plumbing Package
  Air conditioning unit

#### Bathrooms

- Ensuite: Acrylic shower base with tiled walls and niche with shelf, sliding glass door, and undermount sink in painted vanity
- Main: Painted vanity

#### Kitchen

- Level 1 Herringbone backsplash
- Painted cabinetry, extended height upper cabinets, and microwave space saver
- Flush Valance lighting
- \* This unit will have a monthly Common Element Condominium Fee.

## B1 - LOWER LEVEL



### M1 - MAIN FLOOR INCLUDES 9' CEILINGS



## S1 - SECOND FLOOR





## SCHEDULE 'B'

(Forms part of the Agreement of Purchase and Sale)

| Customer Name:             |        | Model:<br>Community:<br>Lot/Unit: | Esprit Grande Interior B<br>Solstice II Condo Towns<br>9 |
|----------------------------|--------|-----------------------------------|----------------------------------------------------------|
| Customer No:               | 006822 | Block:<br>Phase:                  | 2                                                        |
| Municipal Address:         | Paris  | Plan:<br>Job                      | SO2T009                                                  |
| Home Phone:<br>Work Phone: |        | Sales Agents:                     |                                                          |
| Cell Phone:<br>Email:      |        | Closing: