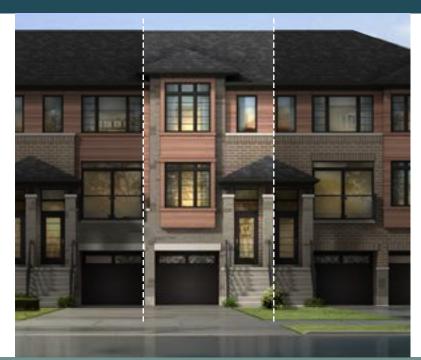

# ESPRIT GRANDE

3-STOREY TOWN IN SOLSTICE 2

**1,518** sq.ft.**3** Bed**2.5** Bath

SCAN QR CODE FOR