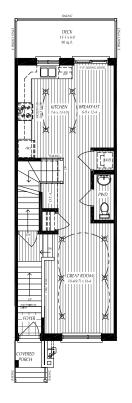

Exterior door from House to Garage
- Railing at Upper Hall staircase
- Interior potlights in Great Room
- Builder Bonus Vinyl Plank Flooring on ground floor, throughout Main and Second floors
  Modern Trim. Door and Hardware Package
- Modern Him, Door and Hardware Packa
  Modern Plumbing Package
- Modern Plumbing Package
  Air conditioning unit

#### Bathrooms

- Ensuite: Acrylic shower base with tiled walls and niche with shelf, sliding glass door, and undermount sink in painted vanity
- Main: Painted vanity

#### Kitchen

- Level 1 Herringbone backsplash
- Painted cabinetry, extended height upper cabinets, and microwave space saver
- Flush Valance lighting
- \* This unit will have a monthly Common Element Condominium Fee.

## B1 - LOWER LEVEL



### M1 - MAIN FLOOR INCLUDES 9' CEILINGS



## S1 - SECOND FLOOR





## SCHEDULE 'B'

(Forms part of the Agreement of Purchase and Sale)

| Customer Name:             |        | Model:<br>Community:<br>Lot/Unit: | Esprit Grande Interior B<br>Solstice II Condo Towns<br>9 |
|----------------------------|--------|-----------------------------------|----------------------------------------------------------|
| Customer No:               | 006822 | Block:<br>Phase:                  | 2                                                        |
| Municipal Address:         | Paris  | Plan:<br>Job                      | SO2T009                                                  |
| Home Phone:<br>Work Phone: |        | Sales Agents:                     |                                                          |
| Cell Phone:<br>Email: